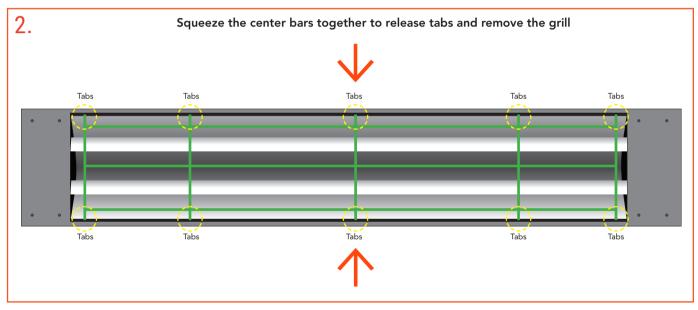

# **STEP 1:** Removal of standard grill

Remove the standard grill by squeezing the middle of the grill, flip it up and slide the tabs out.