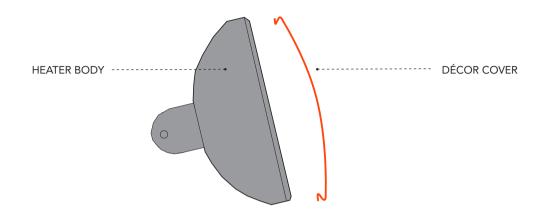

# STEP 2: Décor cover installation

1. START BY INSERTING THE DÉCOR COVER TO THE BOTTOM OF THE HEATER'S INDENTED SLOT.

2. APPLY SLIGHT PRESSURE DOWNWARDS TO SNUG FIT TOP PORTION OF THE DÉCOR COVER TO THE TOP INDENTED

3. INSPECT OVERALL DÉCOR COVER TO MAKE SURE IT IS SNUG FIT ONTO THE THE HEATER BODY.

info@EurofaseHeater.com 1-800-660-5391