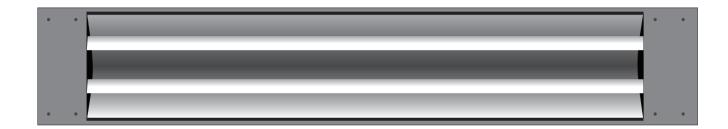

# **STEP 1:** Removal of standard grill

Remove the standard grill by squeezing the middle of the grill, flip it up and slide the tabs out.

#### **HEATER**