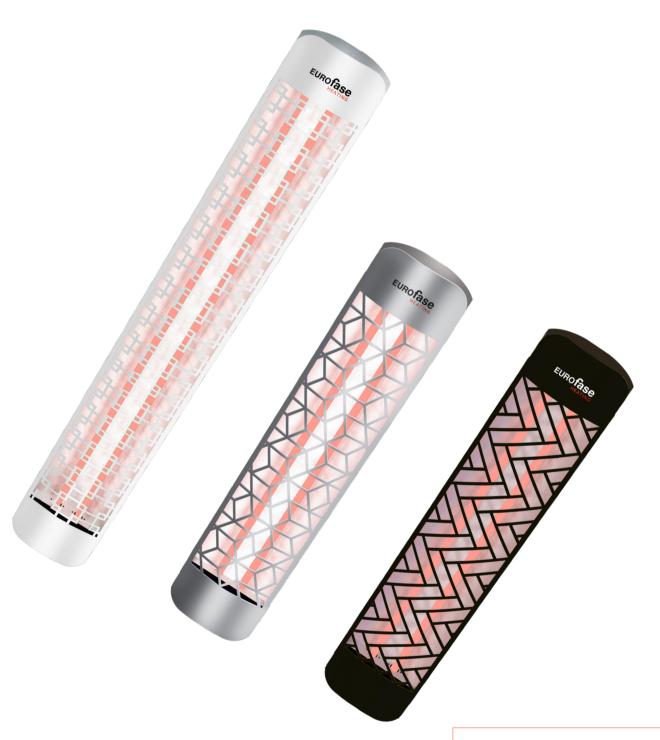

# **Getting Started**

This décor cover is designed to work with all EF heater series. Eurofase Heater offers custom décor cover designs, please contact us for details.

Please read the entire décor cover installation manual to ensure safe operation.

### **DÉCOR COVER**