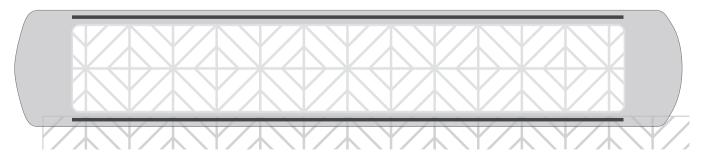

# STEP 2: Décor cover installation

1. START BY INSERTING THE DÉCOR COVER TO THE BOTTOM OF THE HEATER'S INDENTED SLOT.

2. APPLY SLIGHT PRESSURE DOWNWARDS TO SNUG FIT TOP PORTION OF THE DÉCOR COVER TO THE TOP INDENTED

3. INSPECT OVERALL DÉCOR COVER TO MAKE SURE IT IS SNUG FIT ONTO THE THE HEATER BODY.

info@EurofaseHeater.com 1-800-660-5391