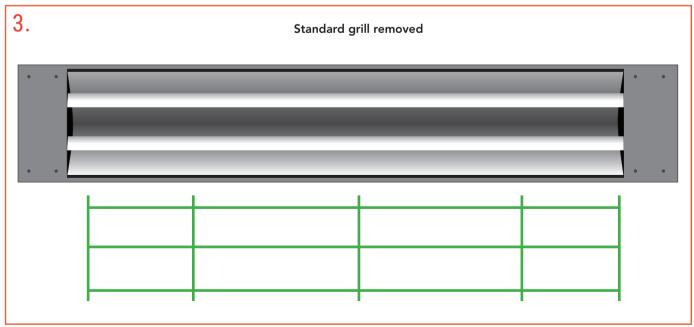

# **STEP 1:** Removal of standard grill

Remove the standard grill by squeezing the middle of the grill, flip it up and slide the tabs out.