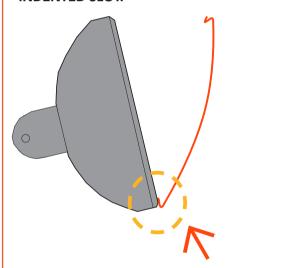

# STEP 2: Décor cover installation

1. START BY INSERTING THE DÉCOR COVER TO THE BOTTOM OF THE HEATER'S INDENTED SLOT.

2. APPLY SLIGHT PRESSURE DOWNWARDS TO SNUG FIT TOP PORTION OF THE DÉCOR COVER TO THE TOP INDENTED