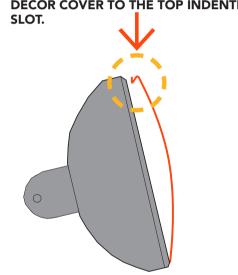

# STEP 2: Décor cover installation

1. START BY INSERTING THE DÉCOR COVER TO THE BOTTOM OF THE HEATER'S INDENTED SLOT.

2. APPLY SLIGHT PRESSURE DOWNWARDS TO SNUG FIT TOP PORTION OF THE DÉCOR COVER TO THE TOP INDENTED

3. INSPECT OVERALL DÉCOR COVER TO MAKE SURE IT IS SNUG FIT ONTO THE THE HEATER BODY.

info@EurofaseHeater.com 1-800-660-5391