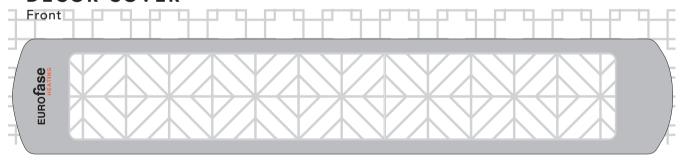

t be reproduced in any form without prior written consent from Eurofase Heating.



# Contents

| WARNINGS                          | Page 2 |
|-----------------------------------|--------|
| GETTING STARTED                   | Page 4 |
| INSTALLATION INSTRUCTIONS         | Page 5 |
| Step 1: Removal of standard grill | Page 5 |
| Step 2: Décor cover installation  | Page 6 |



# **Getting Started**

This décor cover is designed to work with all EF heater series. Eurofase Heater offers custom décor cover designs, please contact us for details.

Please read the entire décor cover installation manual to ensure safe operation.



Décor Cover is compatible with ceiling mount and wall mount applications only. Not applicable for flush mount applications.

#### **HEATER**



### **DÉCOR COVER**



#### Inside





# **STEP 1:** Removal of standard grill

Remove the standard grill by squeezing the middle of the grill, flip it up and slide the tabs out.







# STEP 2: Décor cover installation



1. START BY INSERTING THE DÉCOR COVER TO THE BOTTOM OF THE HEATER'S INDENTED SLOT.



2. APPLY SLIGHT PRESSURE DOWNWARDS TO SNUG FIT TOP PORTION OF THE DÉCOR COVER TO THE TOP INDENTED



3. INSPECT OVERALL DÉCOR COVER TO MAKE SURE IT IS SNUG FIT ONTO THE THE HEATER BODY.







info@EurofaseHeater.com 1-800-660-5391