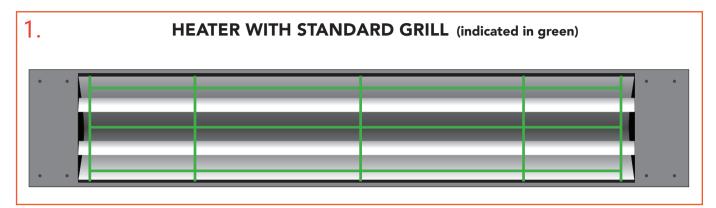

# **STEP 1:** Removal of standard grill

Remove the standard grill by squeezing the middle of the grill, flip it up and slide the tabs out.